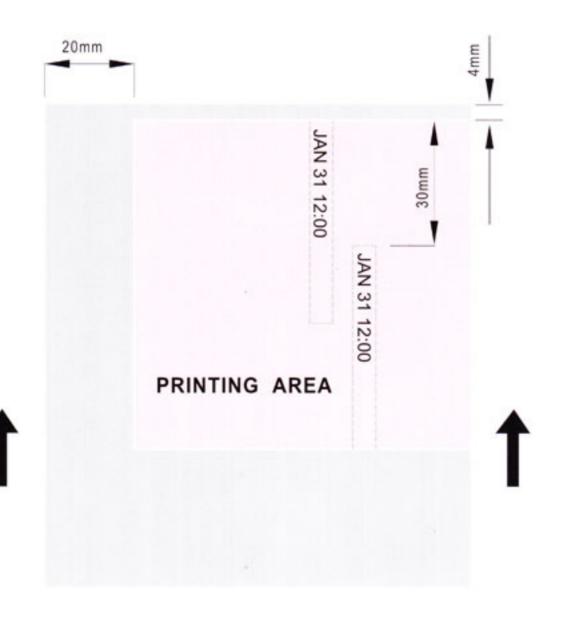

## TIME RECORDER

| JAN 01 12:04       | Month, Date, Hour, Minute               | O1 JAN '05 RCVD          | Date, Month, Year, Comment                      |
|--------------------|-----------------------------------------|--------------------------|-------------------------------------------------|
| 01 JAN 12:05       | Date, Month, Hour, Minute               | '05 JAN 01 RCVD          | Year, Month, Date, Comment                      |
| JAN 01'05 12:05    | Month, Date, Year, Hour, Minute         | RCVD 01 12:13            | Comment, Date, Hour, Minute                     |
| 01 JAN '05 12:05   | Date, Month, Year, Hour, Minute         | 0123 JAN 01 '05          | Number, Month, Date, Year                       |
| 05 JAN 01 12:06    | Year, Month, Date, Hour, Minute         | 0123 01 JAN '05          | Number, Date, Month, Year                       |
| 05 JAN 01 12:06:47 | Year, Month, Date, Hour, Minute, Second | 0123'05 JAN 01           | Number, Year, Month, Date                       |
| 01 12:07           | Date, Hour, Minute                      | JAN 01'05 0123           | Month, Date, Year, Number                       |
| SA, 01 12:07       | Day of the week, Date, Hour, Minute     | 01 JAN '05 0123          | Date, Month, Year, Number                       |
| 05 JAN 01          | Year, Month, Date                       | '05 JAN 01 0123          | Year, Month, Date, Number                       |
| JAN 01             | Month, Date                             | 0123 01 12:15            | Number, Date, Hour, Minute                      |
| SA, 01 JAN '05     | Day of the week, Date, Month, Year      | 0123 JAN 01 12:15        | Number, Month, Date, Hour, Minute               |
| RCVD JAN 01 '05    | Comment, Month, Date, Year              | 0123 '05 JAN 01 12:15    | Number, Year, Month, Date, Hour, Minute         |
| RCVD 01 JAN '05    | Comment, Date, Month, Year              | 0123 '05 JAN 01 12:15:33 | Number, Year, Month, Date, Hour, Minute, Second |
| RCVD'05 JAN 01     | Comment, Year, Month, Date              | 012345                   | Number                                          |
| JAN 01'05 RCVD     | Month, Date, Year, Comment              |                          |                                                 |

## Customizable printing

ABC COMPANY 2005 JAN 01 12:28 012345

**▲ TIME CARD** 